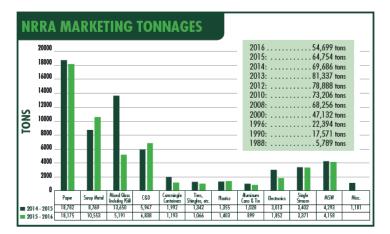

workshops and Fall Facility Tours;
- School Recycling Club a program to assist schools to promote or advance their recycling efforts;
- NH DES Continuing Ed Credits;
- NH the Beautiful Signs, Grants, Bins and Recyclemobiles.

NRRA membership has grown to include more than 400 municipalities, businesses and individuals in New Hampshire, Vermont, Massachusetts, Connecticut and Maine. NRRA, as a non-profit organization, is unique in that we do not charge a "brokerage fee" or work to maximize profit gains, but rather has a minimal "Co-op" Fee" which is re-invested to further your recycling programs and solid waste reduction efforts in schools and municipalities.

Through your continued support and dedication, NRRA has assisted our members to recycle over 54,699 tons in fiscal year 2015-2016!



Please contact NRRA at 800-223-0150 / 603-736-4401 or visit our website at www.nrra.net



### Benefits of NRRA Municipal Membership

\*Voting privileges at NRRA annual/special member meetings \*Technical assistance from NRRA's member services team \*Attendance at NRRA's member's only "M.O.M". meetings \*Free subscription to NRRA's E-Newsletter-"Full of Scrap" \*Opportunities for NH DES credit towards operator training \*Access to all of NRRA's cooperative marketing programs, providing \*Free NRRA membership for all K-12 schools in your municipality consistently high value revenue, consistent movement for all recyclables, and \*Discounts on all NRRA School CLUB recycling programming the entire waste stream including MSW \*Grant processing assistance for any NH the Beautiful Bins/Grants/S