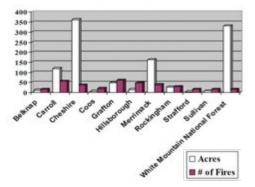

Services (DES). You are encouraged to contact the local fire department or DES at 603-271-3503 or www.des.nh.gov for more information. Safe open burning requires your diligence and responsibility. Thank you for helping us to protect New Hampshire's forest resources. For more information please contact the Division of Forests & Lands at (603) 271-2214, or online at www.nhdfl.org.

| HIS  | TORICAL DAT        | ΓA .                |
|------|--------------------|---------------------|
| YEAR | NUMBER<br>of FIRES | ACRES<br>BURNE<br>D |
| 2016 | 351                | 1090                |
| 2015 | 124                | 635                 |
| 2014 | 112                | 72                  |
| 2013 | 182                | 144                 |
| 2012 | 318                | 206                 |



|           |                | CA           |              | FIRES RE |              |               |          |       |
|-----------|----------------|--------------|--------------|----------|--------------|---------------|----------|-------|
| Arso<br>n | Debris Burning | Campfir<br>e | Childre<br>n | Smokin   | Railroa<br>d | Equipmen<br>t | Lightnin | Misc. |
| 15        | 85             | 35           | 10           | 12       | 2            | 18            | 9        | 148   |

### **REMEMBER, ONLY YOU CAN PREVENT WILDFIRES!**

## ≫ RUMNEY HIGHWAY DEPARTMENT 2016 ≤

Another busy year for Rumney's Highway Department has come and gone. We completed several projects along with the routine maintenance of the roads.

We completed the paving of Buffalo Road from the village to Wentworth