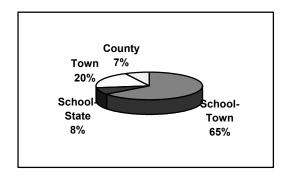

| 2021 Tax R    | lates |
|---------------|-------|
| School        | 15.46 |
| School State- | 1.89  |
| Town          | 4.72  |
| County        | 1.77  |
| Total         | 23.84 |

| 2020 Tax        | Rates |
|-----------------|-------|
| School-         | 15.23 |
| Town<br>School- | 1.77  |
| State           |       |
| Town            | 5.20  |
| County          | 1.74  |
| Total           | 23.94 |