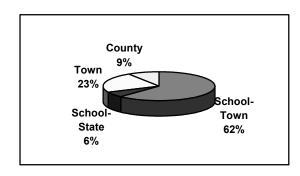

#### **≫ WHERE YOUR MONEY GOES ≪**

| 2022 Tax | c Rates |
|----------|---------|
| School-  | 14.26   |
| Town     |         |
| School-  | 1.41    |
| State    |         |
| Town     | 5.22    |
| County   | 2.11    |
| Total    | 23.00   |