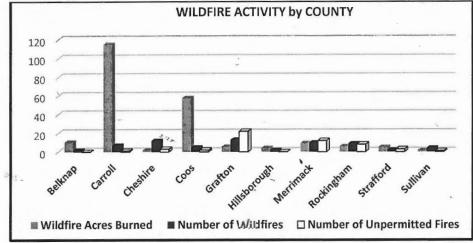

the ground is completely covered with snow. Fire permits are also available online in most towns and may be obtained by visiting <a href="https://www.NHfirepermit.com">www.NHfirepermit.com</a>. The burning of household waste is prohibited by the Air Resources Division of the Department of Environmental Services. You are encouraged to contact the local fire department for more information. Safe open burning requires your diligence and responsibility. Thank you for helping us to protect New Hampshire's forest resources. For more information, please contact the Division of Forests & Lands at (603) 271-2214, or online at <a href="https://www.nh.gov/nhdfl/">www.nh.gov/nhdfl/</a>. For up-to-date information, follow us on Twitter and Instagram: @NHForestRangers

## 2022 WILDLAND FIRE STATISTICS



| Year                                 | Number of<br>Wildfires | Wildfire<br>Acres Burned | Number of<br>Unpermitted<br>Fires* |
|--------------------------------------|------------------------|--------------------------|------------------------------------|
| 2022                                 | 66                     | 217                      | 52                                 |
| 2021                                 | 66                     | 86                       | 96                                 |
| 2020                                 | 113                    | 86<br>89                 | 165                                |
| 2022<br>2021<br>2020<br>2019<br>2018 | 66<br>113<br>15<br>53  | 23.5<br>46               | 52<br>96<br>165<br>92<br>91        |
| 2018