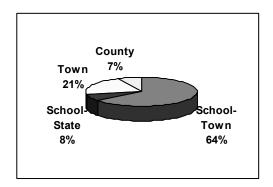

| 2021 Tax R    | lates |
|---------------|-------|
| School        | 15.46 |
| School State- | 1.89  |
| Town          | 4.72  |
| County        | 1.77  |
| Total         | 23.84 |

| 2020 Tax        | Rates |
|-----------------|-------|
| School-         | 15.23 |
| Town<br>School- | 1.77  |
| State           |       |
| Town            | 5.20  |
| County          | 1.74  |
| Total           | 23.94 |